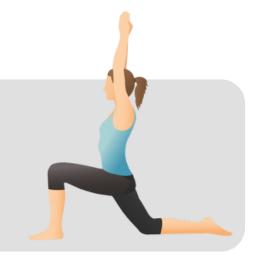

## Yoga Beginner Poses Dictionary

Name:Low Lunge

Category: Standing / Balancing

Difficulty:Beginner

Name: Cat

Category: Arm Leg Support / Forward

Bend

Difficulty: Beginner