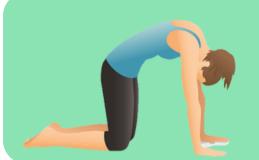

## Yoga Beginner Poses Dictionary

Name:Low Lunge

Category: Standing / Balancing

Difficulty:Beginner

Name: Cat

Category: Arm Leg Support / Forward

Bend

Difficulty: Beginner