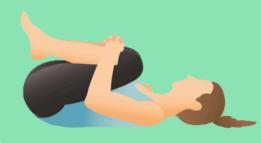

Name: Downward-Facing Dog

Category: Arm Leg Support / Forward

Bend

Difficulty:Beginner

Name: Wind Removing

Category: Supine / Forward Bend

Difficulty: Beginner

Name: Tiger