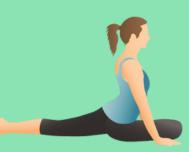

Difficulty:Beginner

Name: Swan

Category: Seated / Backbend

Difficulty: Beginner

Name: Snake

Category: Prone / Backbend

Difficulty:Beginner