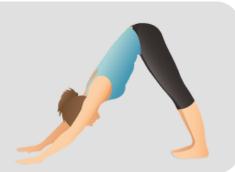

Name: Downward-Facing Dog

Category: Arm Leg Support / Forward

Bend

Difficulty:Beginner

Name: Wind Removing

Category: Supine / Forward Bend

Difficulty: Beginner

Name: Tiger