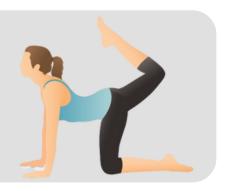

Category: Arm Leg Support / Backbend

Difficulty:Beginner

Name: Waterfall

Category: Legs Up the Wall / Supine

Staff / Waterfall / Rejuvenation

Difficulty: Beginner

Name: Hero

Category: Seated / Backbend