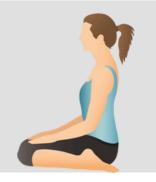

Category: Arm Leg Support / Backbend

Difficulty:Beginner

Name: Waterfall

Category: Legs Up the Wall / Supine

Staff / Waterfall / Rejuvenation

Difficulty: Beginner

Name: Hero

Category: Seated / Backbend