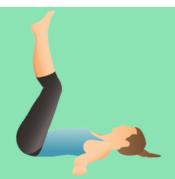

Name: Downward-Facing Dog

Category: Arm Leg Support / Forward

Bend

Difficulty:Beginner

Name: Wind Removing

Category: Supine / Forward Bend

Difficulty: Beginner

Name: Tiger